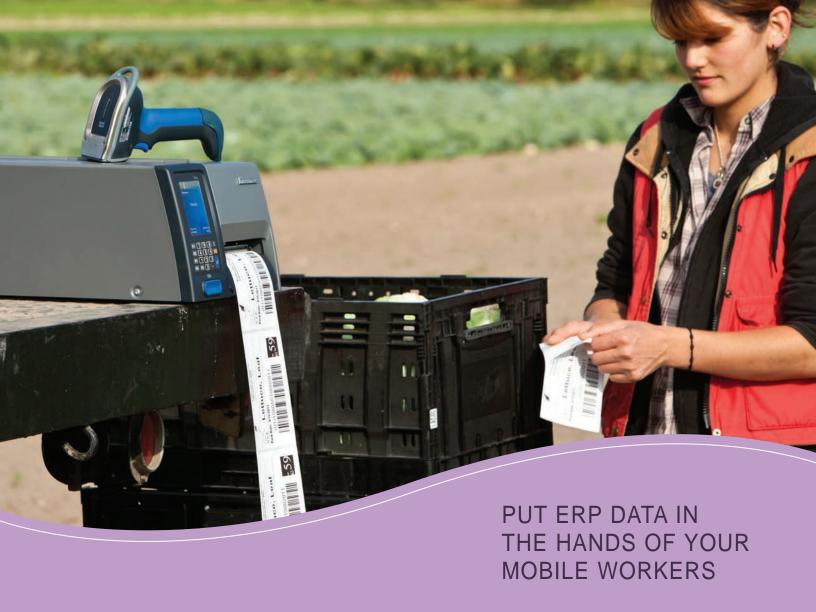

## **EMPOWER YOUR MOBILE WORKFORCE**

RFgen Off-Network Mobility Solutions help remote employees automate "paper work" to complete jobs more quickly, with fewer errors. Get automated updates to your ERP from roaming workers, even in areas of limited or nonexistent connectivity. Improve the speed and accuracy of information collected at jobsites, so remote workers can update inventory levels more quickly.

## ACHIEVE END-TO-END VISIBILITY IN YOUR SUPPLY CHAIN

Extending automation and mobility beyond the warehouse and into the field is the only way to achieve accurate, end-to-end visibility of your supply chain operations. With RFgen Off-Network Mobility Solutions, your workers can: