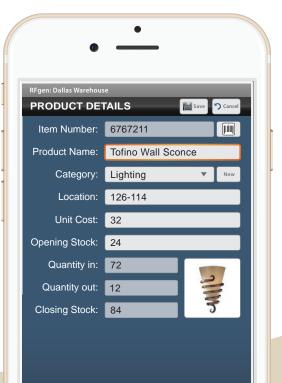

- Update and manage work orders and customer information from a smartphone or tablet.
- Attach additional information to work orders like photos or GPS data.
- · Receive updated schedules.
- View job history for a particular customer or asset.
- Pull up details and warranty information on parts or products.
- Check availability and reorder parts and materials.
- · Submit time, materials, labor and expenses.
- Document proof of delivery with electronic signature capture and photos.
- Create customer invoices.