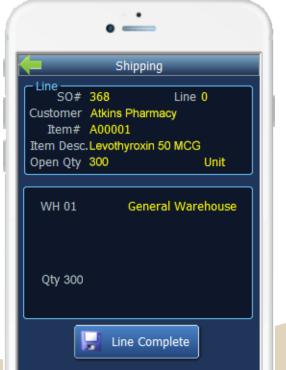

## COMPLETE END-TO-END TRACEABILITY

Use mobile data collection throughout your operations for end-to-end traceability in:

- Receiving
- Putaway
- Transfers
- Production
- Picking
- Shipments
- Inventory Counts
- Field Sales
- And more