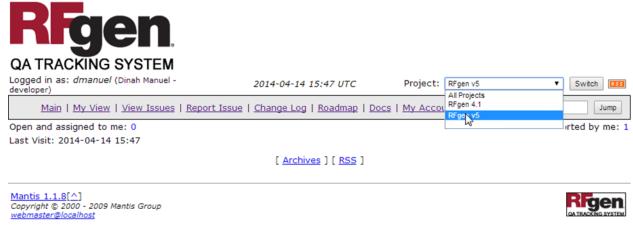

# **Main Menu**

This section will show the number of issues assigned to you and the issues reported by you.

Also you can switch between the projects to review the status.

Mantis Appliance - Powered by TurnKey Linux