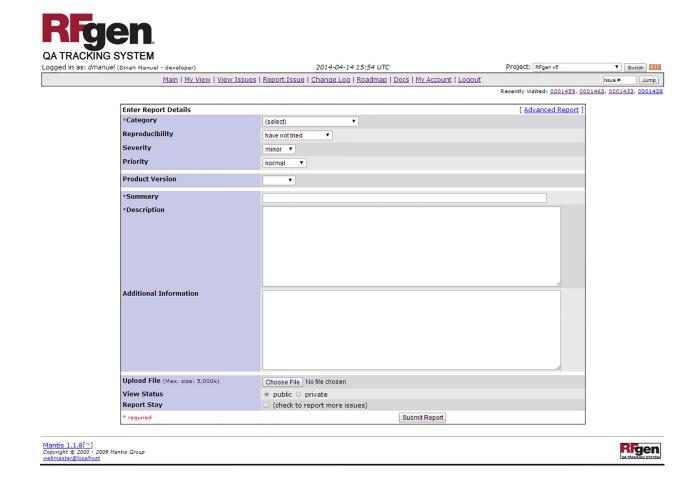

# **Report Issue**

This Section allows you to add a new issue into the RFgen QA Tracking System.

# Report Issue (con't.)

Make Sure you have the right project selected on top of the menu. After entering the required fields, click on Submit to report the issue.