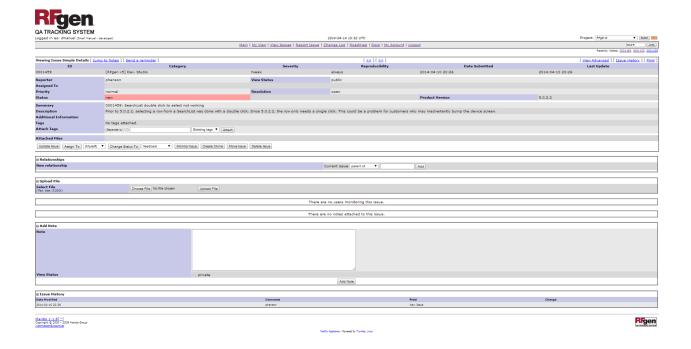

# Viewing an Issue

Click on any issue number to view the details of the issue. You will be able to add more information to an issue here.