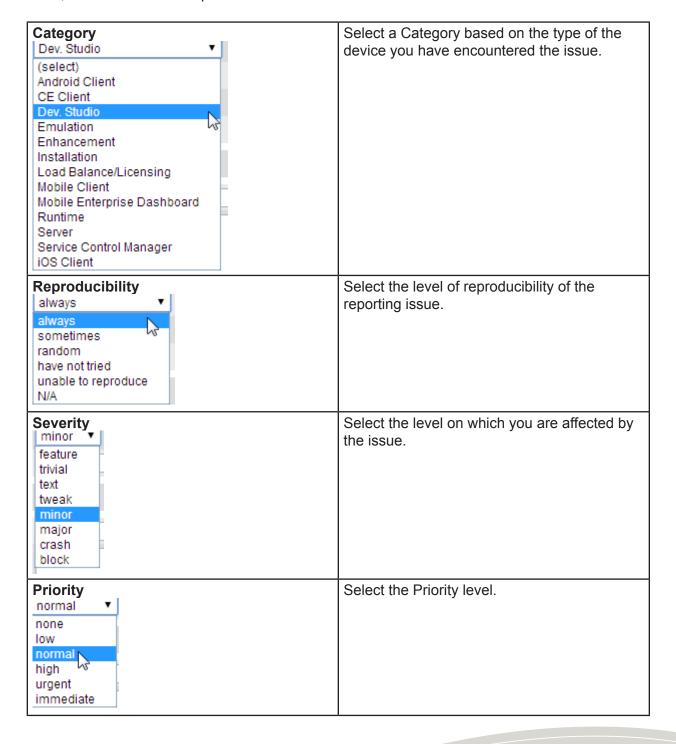

# Report Issue (con't.)

| 5.0.2.2<br>5.0.2.1<br>5.0.2.0<br>5.0.1.1<br>5.0.1.0<br>5.0.0.1<br>5.0.0.0 | Select the version on which you faced the issue. |
|---------------------------------------------------------------------------|--------------------------------------------------|
| Summary                                                                   | Specify a title for the issue.                   |
| Description                                                               | Describe the issue with ways to reproduce.       |
| Additional Information                                                    | Provide any additional Information if needed.    |
| Upload File                                                               | Upload screenshots or necessary files.           |