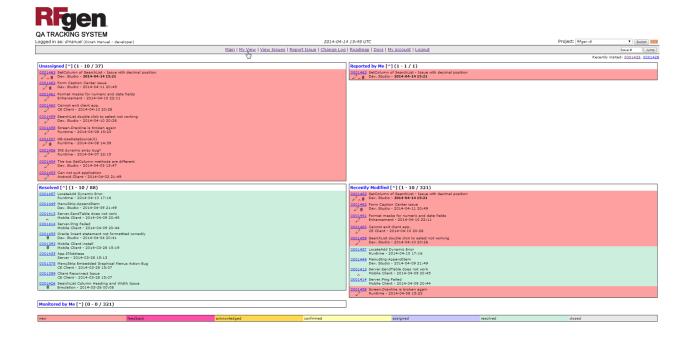

# My View

This Menu will show all the issues under the selected project. It categorizes issues based on the status of the issue and shows with different color codes.