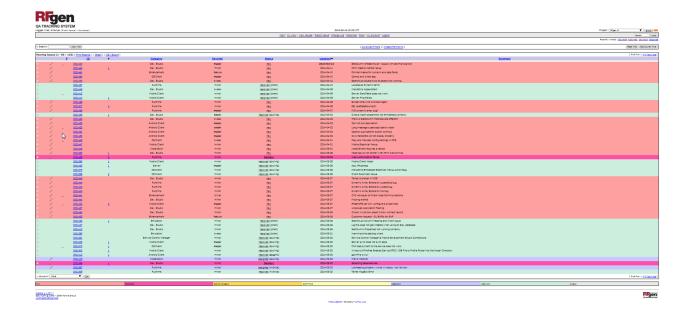

# **View Issues**

This section lists down all the issues under the selected project. You will be able to sort it based on the issue#, Category, Severity, Status, Date Updated and Summary (Title).