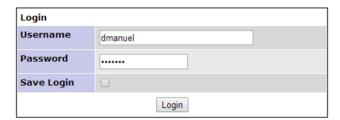

# Logging into the RFgen QA Tracking System

URL: <a href="http://mantis.rfgen.com">http://mantis.rfgen.com</a>

Enter the Username and Password and Click on Login.

[ Signup for a new account ] [ Lost your password? ]